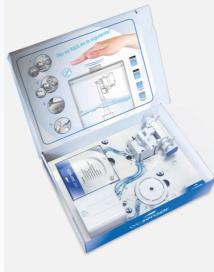

#### Product Development

A universal device for WC, that does not require contact and that offers the possibility of regulating and calibrating the amount of water used in each flush when flushing the toilet cistern. With a savings of more than 70% of water.

We have worked alongside
WCSensor for the mechanical
design, prototyping and
industrialization of all the plastic
parts. And provided support with the
sourcing of some of the electronic
components.