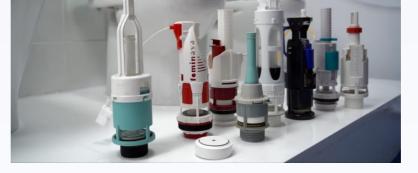

#### Product Development

A universal device for WC, that does not require contact and that offers the possibility of regulating and calibrating the amount of water used in each flush when flushing the toilet cistern. With a savings of more than 70% of water.

We have worked alongside
WCSensor for the mechanical
design, prototyping and
industrialization of all the plastic
parts. And provided support with the
sourcing of some of the electronic
components.