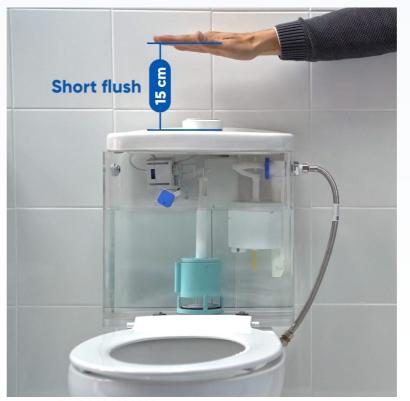

#### Product Development

A universal device for WC, that does not require contact and that offers the possibility of regulating and calibrating the amount of water used in each flush when flushing the toilet cistern. With a savings of more than 70% of water.

We have worked alongside
WCSensor for the mechanical
design, prototyping and
industrialization of all the plastic
parts. And provided support with the
sourcing of some of the electronic
components.