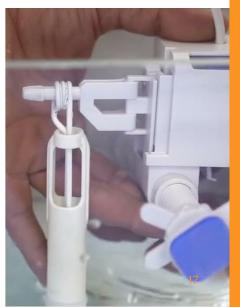

#### Product Development

A universal device for WC, that does not require contact and that offers the possibility of regulating and calibrating the amount of water used in each flush when flushing the toilet cistern. With a savings of more than 70% of water.

We have worked alongside
WCSensor for the mechanical
design, prototyping and
industrialization of all the plastic
parts. And provided support with the
sourcing of some of the electronic
components.